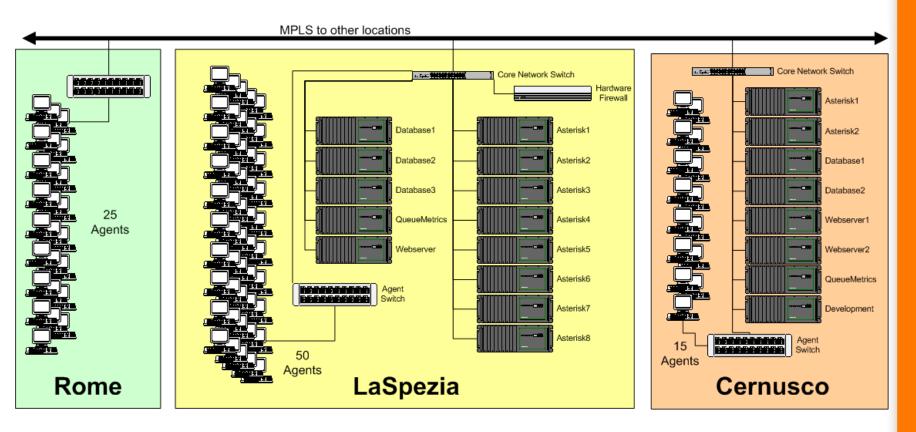

#### The Network

- MPLS closed network runs between all Comdata locations providing a secure and closed company-wide network
- Outside limited access through restricted VPN connections to a small number of machines on internal network
- Telecom connectivity is provided by PRI E1 circuits connected through Digium cards on the Asterisk servers

#### The Locations

- Cernusco 15 call center seats servicing one client(MPE), expanding the system to 150 seats capacity by April
- LaSpezia 75 call center seats servicing two clients(ENI and Pfizer), 25 of those seats are remotely located in Rome